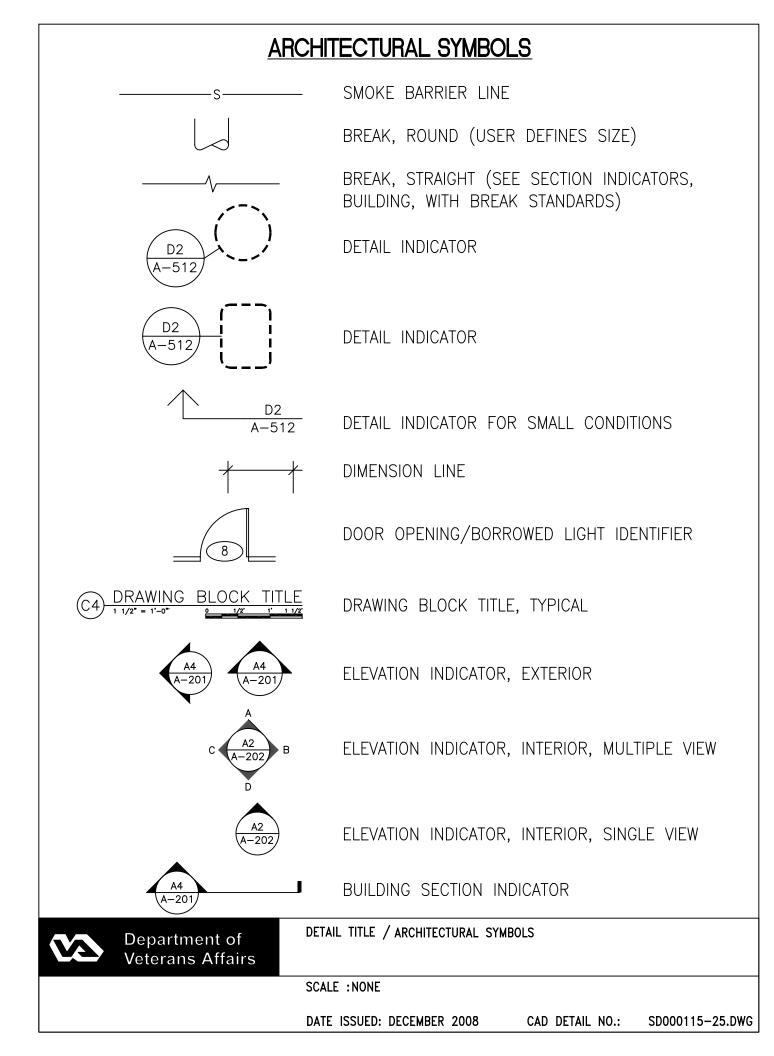

|
|                                                                                                                                                                                     |                                                                                                                                                                                                                                                                                                                                                                  |







| ARCHITECTURAL SYMBOLS                                               |                                                               |  |  |
|---------------------------------------------------------------------|---------------------------------------------------------------|--|--|
| DETAIL NUMBER<br>A3.1 A4.3<br>SHEET WHERE REF.<br>SHEET WHERE DRAWN | DETAIL INDICATOR                                              |  |  |
| 234                                                                 | FURNITURE, FIXTURE, & EQUIPMENT INDICATOR                     |  |  |
| 0 4' 8' 16'                                                         | GRAPHIC SCALE, $\frac{1}{8}$ "=1'-0"                          |  |  |
| CORRIDOR<br>C2                                                      | ROOM NAME AND NU