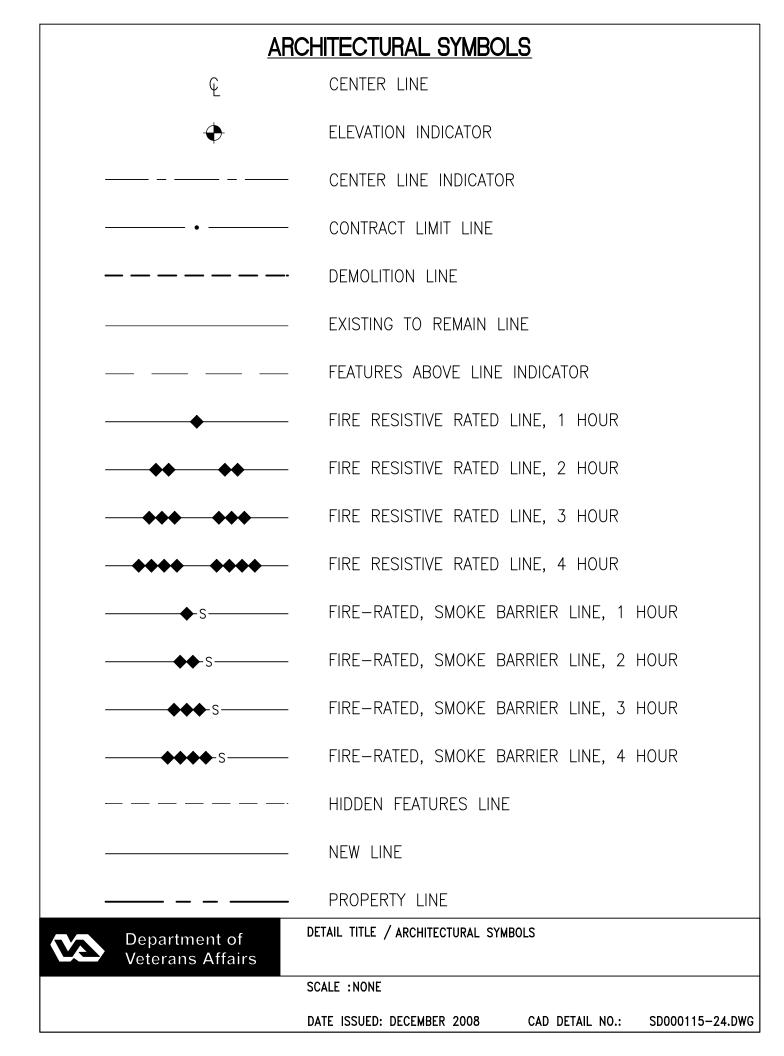

|
|                                                                                                                                                                                     |                                                                                                                                                                                                                                                                                                                                                                  |







| ARCHITECTURAL SYMBOLS                                               |                                                               |  |  |
|---------------------------------------------------------------------|---------------------------------------------------------------|--|--|
| DETAIL NUMBER<br>A3.1 A4.3<br>SHEET WHERE REF.<br>SHEET WHERE DRAWN | DETAIL INDICATOR                                              |  |  |
| 234                                                                 | FURNITURE, FIXTURE, & EQUIPMENT INDICATOR                     |  |  |
| 0 4' 8' 16'                                                         | GRAPHIC SCALE, $\frac{1}{8}$ "=1'-0"                          |  |  |
| CORRIDOR<br>C2                                                      | ROOM NAME AND