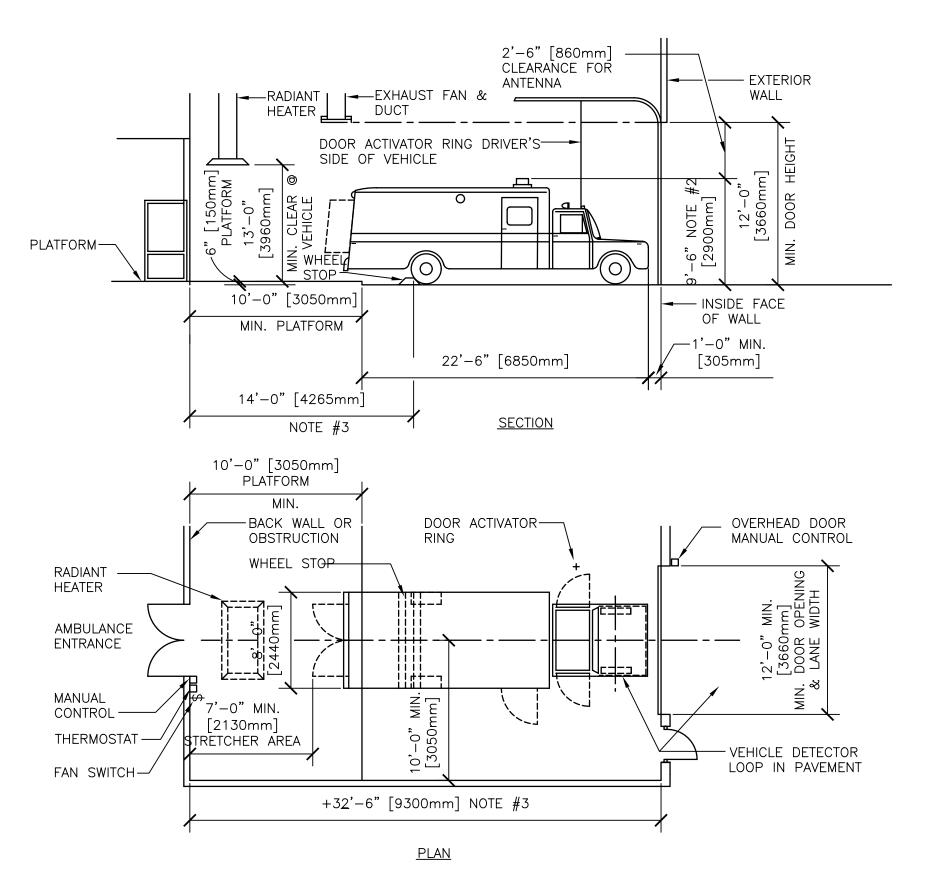

| :NONE<br>SSUED: DECEMBER 2008 CAD DETAIL NO.: SD000115-26.DWG |  |  |



|                                                                                     |              | CAD DETAIL NO.: SD001000-01.DWG |
|-------------------------------------------------------------------------------------|--------------|---------------------------------|
| DETAIL TITLE / AMBULANCE ENTRANCE DETAILS<br>FOR HEAD-IN OR DRIVE THRU<br>UNLOADING | SCALE : NONE | DATE ISSUED: DECEMBER 2008      |
| Department of<br>Veterans Affairs                                                   |              |                                 |
|                                                                                     | DETAIL TITLE | DETAIL TITLE<br>SCALE :NONE     |





#### NOTES:

- 1. THE ARCHITECT/ENGINEER SH THESE DIMENSIONS CONFIRM REQUIREMENTS OF THE VEHIC THE PROJECT LOCATION.
- 2. INCLUDES ROOF MOUNTED EC NOTE INCLUDE TWO-WAY RAE
- 3. THIS DIMENSION IS A MINIMU THE COVERED AREA SHOULD RESPONSE TO THE SPECIFIC EACH PROJECT: CLIMATE, ORI ETC.
- 4. 10'-0" [3050mm] IS ABSOLI VA DESIGN GUIDES. PREFERE GIVEN TO INCREASED CLEARA VARIATIONS IN VEHICLE DESIG SLOPE, ETC.

| HALL VERIFY THAT<br>I TO THE<br>CLE SIZE USED AT<br>QUIPMENT, DOES<br>DIO ANTENNA.                                                                           |                                                             |              | CAD DETAIL NO.: SD001000-03.DWG |  |
|-----------------------------------------------------------------------------------------------------------------