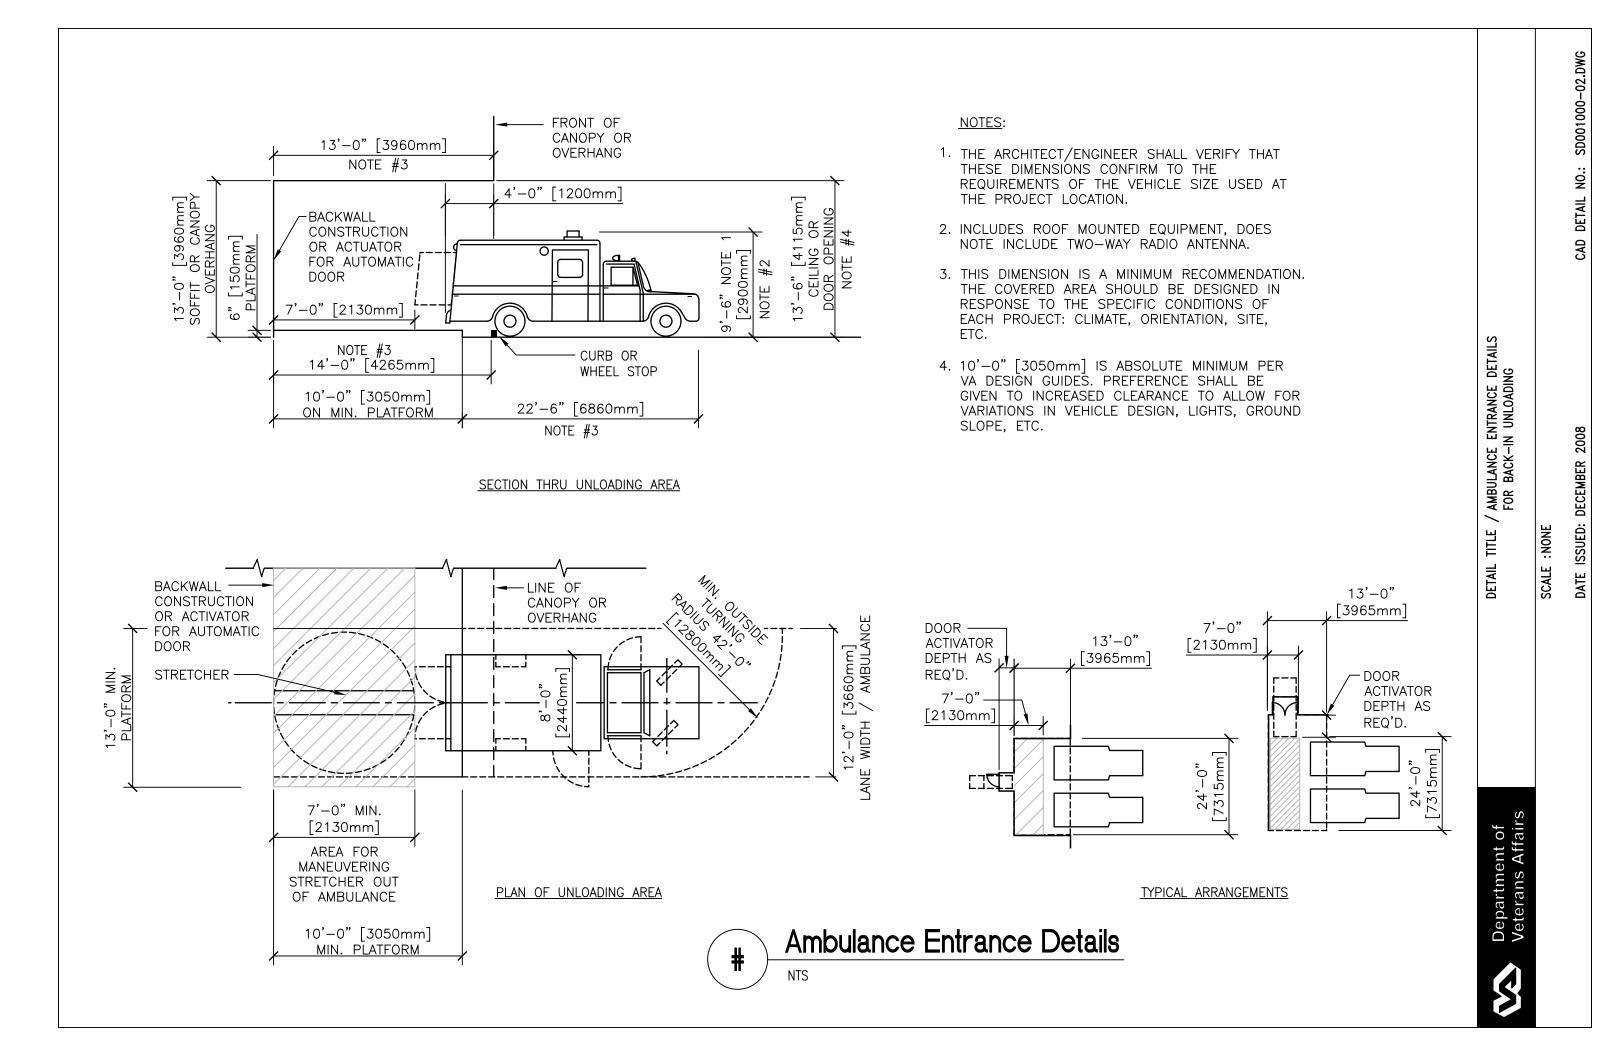

| :NONE<br>SSUED: DECEMBER 2008 CAD DETAIL NO.: SD000115-26.DWG |  |  |



|                                                                                     |              | CAD DETAIL NO.: SD001000-01.DWG |
|-------------------------------------------------------------------------------------|--------------|---------------------------------|
| DETAIL TITLE / AMBULANCE ENTRANCE DETAILS<br>FOR HEAD-IN OR DRIVE THRU<br>UNLOADING | SCALE : NONE | DATE ISSUED: DECEMBER 2008      |
| Department of<br>Veterans Affairs                                                   |              |                                 |
|                                                                                     | DETAIL TITLE | DETAIL TITLE<br>SCALE :NONE     |





#### NOTES:

- 1. THE ARCHITECT/ENGINEER SH THESE DIMENSIONS CONFIRM REQUIREMENTS OF THE VEHIC THE PROJECT LOCATION.
- 2. INCLUDES ROOF MOUNTED EC NOTE INCLUDE TWO-WAY RAE
- 3. THIS DIMENSION IS A MINIMU THE COVERED AREA SHOULD RESPONSE TO THE SPECIFIC EACH PROJECT: CLIMATE, ORI ETC.
- 4. 10'-0" [3050mm] IS ABSOLI VA DESIGN GUIDES. PREFERE GIVEN TO INCREASED CLEARA VARIATIONS IN VEHICLE DESIG SLOPE, ETC.

| HALL VERIFY THAT<br>I TO THE<br>CLE SIZE USED AT<br>QUIPMENT, DOES<br>DIO ANTENNA.                                                                           |                                                             |              | CAD DETAIL NO.: SD001000-03.DWG |  |
|---------------------------------------------------------------------------------------------------------------