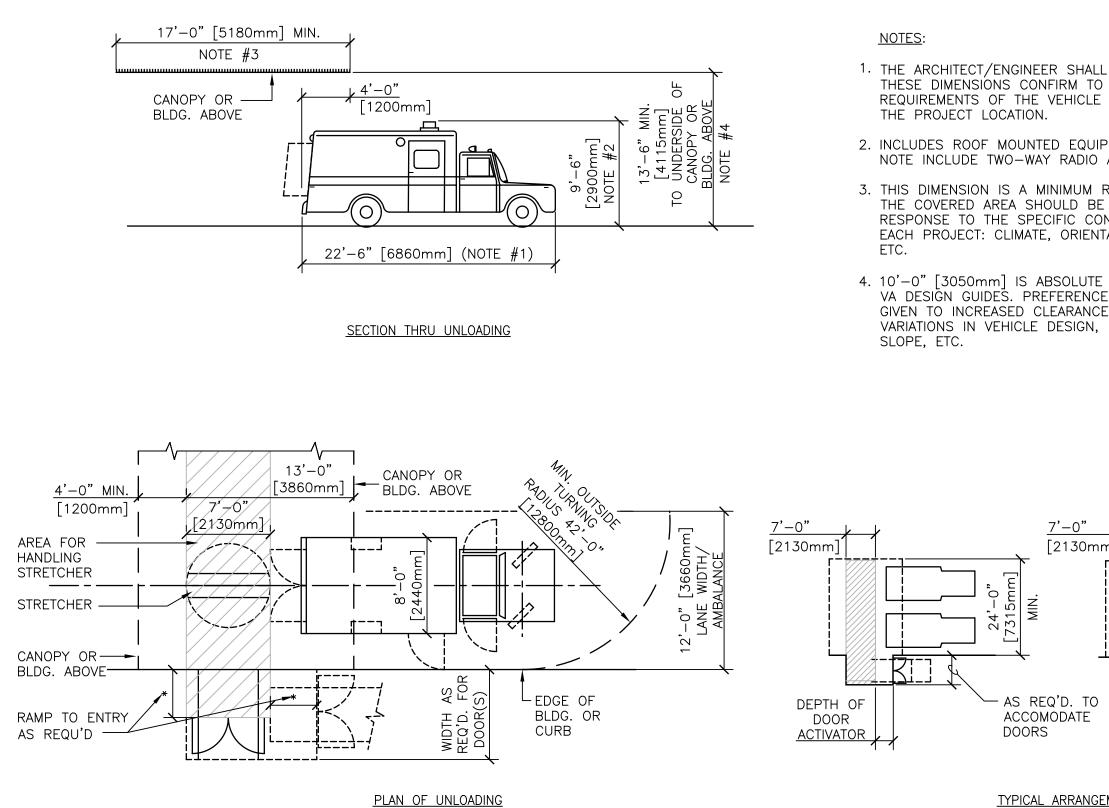

| INSTALLED                                                     |  |  |
| CONCRETE                                                            | EXISTING CONSTRUCTION RIGID<br>TO REMAIN RIGID                |  |  |
| EARTH                                                               | EXISTING CONSTRUCTION DE REMOVED BATT INSULATION              |  |  |
| BASE COURSE                                                         | NEW CONSTRUCTION                                              |  |  |
| Veterans Affairs                                                    | TITLE / ARCHITECTURAL SYMBOLS                                 |  |  |
|                                                                     | :NONE<br>SSUED: DECEMBER 2008 CAD DETAIL NO.: SD000115-26.DWG |  |  |



|                                                                                     |              | CAD DETAIL NO.: SD001000-01.DWG |
|-------------------------------------------------------------------------------------|--------------|---------------------------------|
| DETAIL TITLE / AMBULANCE ENTRANCE DETAILS<br>FOR HEAD-IN OR DRIVE THRU<br>UNLOADING | SCALE : NONE | DATE ISSUED: DECEMBER 2008      |
| Department of<br>Veterans Affairs                                                   |              |                                 |
|                                                                                     | DETAIL TITLE | DETAIL TITLE<br>SCALE :NONE     |





#### NOTES:

- 1. THE ARCHITECT/ENGINEER SH THESE DIMENSIONS CONFIRM REQUIREMENTS OF THE VEHIC THE PROJECT L