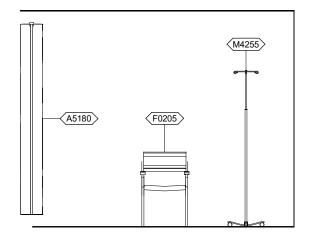

**DNTR1 - NORTH ELEVATION** 

| JSN   | Nomenclature                                      | Qty | LF | Funding<br>Category | LOGCAT |
|-------|---------------------------------------------------|-----|----|---------------------|--------|
|       |                                                   |     |    |                     |        |
| A1067 | Mirror, Float Glass, ADA Accessible               | 1   |    | RPIE                | A      |
| A5075 | Dispenser, Soap, Disposable                       | 1   |    | PP                  | С      |
| A5077 | Dispenser, Hand Sanitzer, Hands free              | 1   |    | PP                  | С      |
| A5080 | Dispenser, Paper Towel, SS, Surface Mounted       | 1   |    | RPIE                | А      |
| A5107 | Dispenser, Glove, Surgical/Examination, Wall Mntd | 1   |    | PP                  | С      |
| A5108 | Waste Disposal Unit, Sharps                       | 1   |    | RPIE                | А      |
| A5145 | Hook, Garment, Double, SS, Surface Mounted        | 1   |    | RPIE                | А      |
| A5180 | Track, Cubicle, Surface Mounted, With Curtain     | 1   |    | RPIE                | А      |
| E0948 | Cart, General Storage, Mobile, 42"H x 32"W x 22"D | 1   |    | PP                  | С      |
| F0205 | Chair, Side With Arms                             | 1   |    | PP                  | С      |
| F0265 | Chair, Recliner                                   | 1   |    | PP                  | С      |
| F2010 | Basket, Wastepaper, Step-On                       | 1   |    | PP                  | С      |
| F3200 | Clock, Battery, 12" Diameter                      | 1   |    | PP                  | С      |
| M4255 | Stand, IV, Adjustable                             | 1   |    | PP                  | С      |
| M7405 | Light, Exam, Ceiling Mounted                      | 1   |    | RPIE                | А      |
| M7845 | Monitor, Physiological, Bedside, 4 Channel        | 1   |    | PP                  | С      |
| P3100 | Lavatory, Vitreous China, Slab Type               | 1   |    | RPIE                | А      |