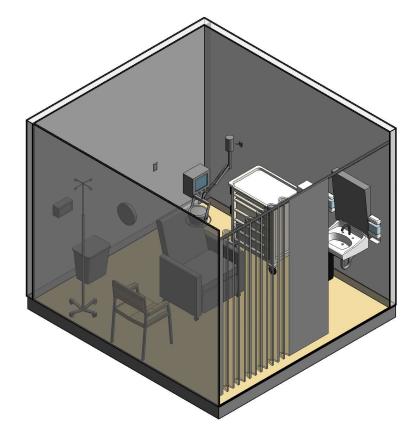

| Room Dental Treatment Room, Recovery (DNTR1) Description: | <b>NSF:</b> 120 | DNTR1      |      |
|-----------------------------------------------------------|-----------------|------------|------|
| Sheet<br>Description: Room/Equipment Isometric            | Scale:          | Sheet<br>1 | of 5 |