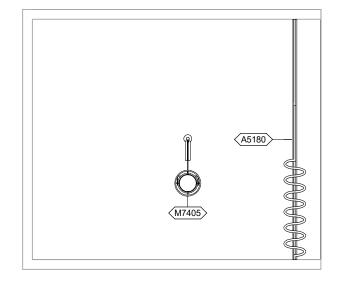

| Room Dental Treatment Room, Recovery (DNTR1) Description: | <b>NSF:</b> 120 | DNTR1      |      |
|-----------------------------------------------------------|-----------------|------------|------|
| Sheet<br>Description: Room/Equipment Isometric            | Scale:          | Sheet<br>1 | of 5 |



## DNTR1 - CEILING MOUNTED EQUIPMENT PLAN

| Room Dental Treatment Room, Recovery (DNTR1) Description:       | <b>NSF</b> : 120    | DNTR1   |      |
|-----------------------------------------------------------------|---------------------|---------|------|
| Sheet<br>Description: <sup>Ceiling</sup> Mounted Equipment Plan | Scale: 1/4" = 1'-0" | Sheet 2 | of 5 |



- DNTR1 NOTES
- 1 JSN M4665 Stretcher, Recovery, Surgical, may be used instead of JSN F0265 Chair, Recliner.

| Room Dental Treatment Room, Recovery (DNTR1) Description: | <b>NSF:</b> 120     | DNTR1      |      |
|-----------------------------------------------------------|---------------------|------------|------|
| Sheet<br>Description: Equipment Plan                      | Scale: 1/4" = 1'-0" | Sheet<br>3 | of 5 |



**DNTR