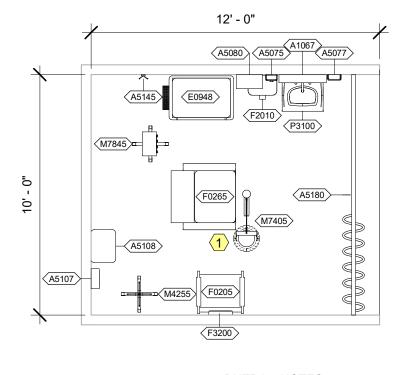

## DNTR1 - CEILING MOUNTED EQUIPMENT PLAN

| Room Dental Treatment Room, Recovery (DNTR1) Description:       | <b>NSF</b> : 120    | DNTR1   |      |
|-----------------------------------------------------------------|---------------------|---------|------|
| Sheet<br>Description: <sup>Ceiling</sup> Mounted Equipment Plan | Scale: 1/4" = 1'-0" | Sheet 2 | of 5 |

- DNTR1 NOTES
- 1 JSN M4665 Stretcher, Recovery, Surgical, may be used instead of JSN F0265 Chair, Recliner.

| Room Dental Treatment Room, Recovery (DNTR1) Description: | <b>NSF:</b> 120     | DNTR1      |      |
|-----------------------------------------------------------|---------------------|------------|------|
| Sheet<br>Description: Equipment Plan                      | Scale: 1/4" = 1'-0" | Sheet<br>3 | of 5 |