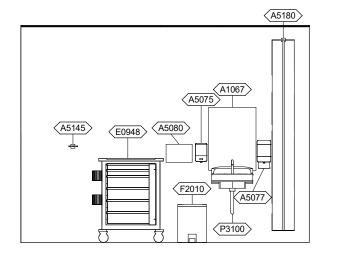

## **DNTR1 - EAST ELEVATION**

| (A5107) |   |
|---------|---|
| (A5108) | D |
|         |   |