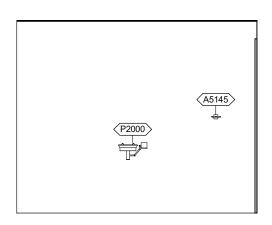

**UCCL2 - NOTES** 

- 1 Provide booster water heater and appropriate power if required.
- 2 JSN K1910, Table, shall be 72" wide and 24" deep with casters.
- 3 Pass-thru window, 24"W x 36"H.

| Room Utility, Scope Wash, Clean (UCCL2) Description: | <b>NSF</b> : 100            | UCCL2   |      |
|------------------------------------------------------|-----------------------------|---------|------|
| Sheet Description: Equipment Plan                    | <b>Scale</b> : 3/8" = 1'-0" | Sheet 3 | of 5 |

## **UCCL2 - EQUIPMENT SCHEDULE**

Pub Date: 01-May-21

| JSN   | Nomenclature                                | Qty L | Funding<br>F Category | LOGCAT |
|-------|---------------------------------------------|-------|-----------------------|--------|
|       |                                             |       |                       |        |
| A5075 | Dispenser, Soap, Disposable                 | 1     | PP                    | С      |
| A5080 | Dispenser, Paper Towel, SS, Surface Mounted | 1     | RPIE                  | Α      |
| A5145 | Hook, Garment, Double, SS, Surface Mounted  | 1     | RPIE                  | Α      |
| F2000 | Basket, Wastepaper, Round, Metal            | 1     | PP                    | С      |
| K1910 | Table, Work, Stainless Steel                | 1     | PP                    | С      |
| M3160 | Cabinet, Storage, Hanging Scopes            | 1     | PP                    | С      |
| P2000 | Eyewash, Wall Mounted, Hands-Free           | 1     | RPIE                  | Α      |
| P2450 | Valve, Mixing, Thermostatic                 | 1     | RPIE                  | Α      |
| P3100 | Lavatory, Vitreous China, Slab Type         | 1     | RPIE                  | Α      |
| P8710 | Utility Center, Plumbing Connection         | 2     | RPIE                  | Α      |
| S2627 | Washer, Fiber Scope                         | 2     | PP                    | С      |