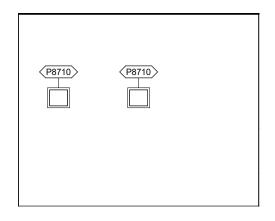

## UCCL2 - CEILING MOUNTED EQUIPMENT PLAN

| Room Utility, Scope Wash, Clean (UCCL2) Description: | <b>NSF</b> : 100           | UCCL2   |      |
|------------------------------------------------------|----------------------------|---------|------|
| Sheet Description: Ceiling Mounted Equipment Plan    | <b>Scale:</b> 3/8" = 1'-0" | Sheet 2 | of 5 |

## **UCCL2 - EQUIPMENT SCHEDULE**

Pub Date: 01-May-21

| JSN   | Nomenclature                                | Qty L | Funding<br>F Category | LOGCAT |
|-------|---------------------------------------------|-------|-----------------------|--------|
|       |                                             |       |                       |        |
| A5075 | Dispenser, Soap, Disposable                 | 1     | PP                    | С      |
| A5080 | Dispenser, Paper Towel, SS, Surface Mounted | 1     | RPIE                  | Α      |
| A5145 | Hook, Garment, Double, SS, Surface Mounted  | 1     | RPIE                  | Α      |
| F2000 | Basket, Wastepaper, Round, Metal            | 1     | PP                    | С      |
| K1910 | Table, Work, Stainless Steel                | 1     | PP                    | С      |
| M3160 | Cabinet, Storage, Hanging Scopes            | 1     | PP                    | С      |
| P2000 | Eyewash, Wall Mounted, Hands-Free           | 1     | RPIE                  | Α      |
| P2450 | Valve, Mixing, Thermostatic                 | 1     | RPIE                  | Α      |
| P3100 | Lavatory, Vitreous China, Slab Type         | 1     | RPIE                  | Α      |
| P8710 | Utility Center, Plumbing Connection         | 2     | RPIE                  | Α      |
| S2627 | Washer, Fiber Scope                         | 2     | PP                    | С      |