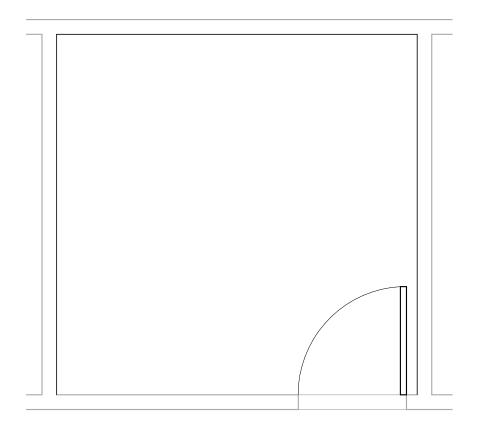

**UCCL2 - NOTES** 

- 1 Provide booster water heater and appropriate power if required.
- 2 JSN K1910, Table, shall be 72" wide and 24" deep with casters.
- 3 Pass-thru window, 24"W x 36"H.

| Room Utility, Scope Wash, Clean (UCCL2) Description: | <b>NSF</b> : 100            | UCCL2   |      |
|------------------------------------------------------|-----------------------------|---------|------|
| Sheet Description: Equipment Plan                    | <b>Scale</b> : 3/8" = 1'-0" | Sheet 3 | of 5 |

## **UCCL2 - EQUIPMENT SCHEDULE**

Pub Date: 01-May-21

| JSN   | Nomenclature                                | Qty L | Funding<br>F Category | LOGCAT |
|-------|---------------------------------------------|-------|-----------------------|--------|
|       |                                             |       |                       |        |
| A5075 | Dispenser, Soap, Disposable                 | 1     | PP                    | С      |
| A5080 | Dispenser, Paper Towel, SS, Surface Mounted | 1     | RPIE                  | Α      |
| A5145 | Hook, Garment, Double, SS, Surface Mounted  | 1     | RPIE                  | Α      |
| F2000 | Basket, Wastepaper, Round, Metal            | 1     | PP                    | С      |
| K1910 | Table, Work, Stainless Steel                | 1     | PP                    | С      |
| M3160 | Cabinet, Storage, Hanging Scopes            | 1     | PP                    | С      |
| P2000 | Eyewash, Wall Mounted, Hands-Free           | 1     | RPIE                  | Α      |
| P2450 | Valve, Mixing, Thermostatic                 | 1     | RPIE                  | Α      |
| P3100 | Lavatory, Vitreous China, Slab Type         | 1     | RPIE                  | Α      |
| P8710 | Utility Center, Plumbing Connection         | 2     | RPIE                  | Α      |
| S2627 | Washer, Fiber Scope                         | 2     | PP                    | С      |