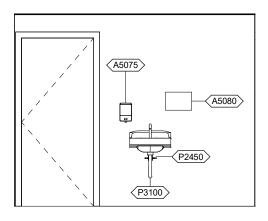

**UCCL2 - NORTH ELEVATION** 

**UCCL2 - EAST ELEVATION** 

**UCCL2 - SOUTH ELEVATION** 

**UCCL2 - WEST ELEVATION** 

| Room Utility, Scope Wash, Clean (UCCL2)     | <b>NSF</b> : 100    | UCC     | CL2         |
|---------------------------------------------|---------------------|---------|-------------|
| Sheet Description: Interior Room Elevations | Scale: 1/4" = 1'-0" | Sheet 4 | of <b>5</b> |

## **UCCL2 - EQUIPMENT SCHEDULE**

Pub Date: 01-May-21

| JSN   | Nomenclature                                | Qty L | Funding<br>F Category | LOGCAT |
|-------|---------------------------------------------|-------|-----------------------|--------|
|       |                                             |       |                       |        |
| A5075 | Dispenser, Soap, Disposable                 | 1     | PP                    | С      |
| A5080 | Dispenser, Paper Towel, SS, Surface Mounted | 1     | RPIE                  | Α      |
| A5145 | Hook, Garment, Double, SS, Surface Mounted  | 1     | RPIE                  | Α      |
| F2000 | Basket, Wastepaper, Round, Metal            | 1     | PP                    | С      |
| K1910 | Table, Work, Stainless Steel                | 1     | PP                    | С      |
| M3160 | Cabinet, Storage, Hanging Scopes            | 1     | PP                    | С      |
| P2000 | Eyewash, Wall Mounted, Hands-Free           | 1     | RPIE                  | Α      |
| P2450 | Valve, Mixing, Thermostatic                 | 1     | RPIE                  | Α      |
| P3100 | Lavatory, Vitreous China, Slab Type         | 1     | RPIE                  | Α      |
| P8710 | Utility Center, Plumbing Connection         | 2     | RPIE                  | Α      |
| S2627 | Washer, Fiber Scope                         | 2     | PP                    | С      |