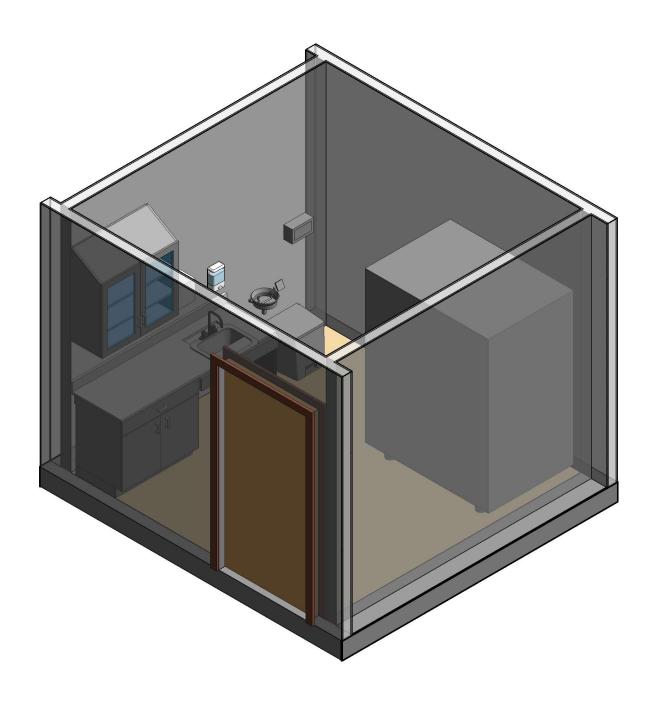

| Room Sterile Processing, Surgical Services (ORSR1)  Description: | <b>NSF:</b> 100 | ORSR1   |             |        |
|------------------------------------------------------------------|-----------------|---------|-------------|--------|
| Sheet Description: Room/Equipment Isometric                      | Scale:          | Sheet 1 | of <b>5</b> | $\int$ |