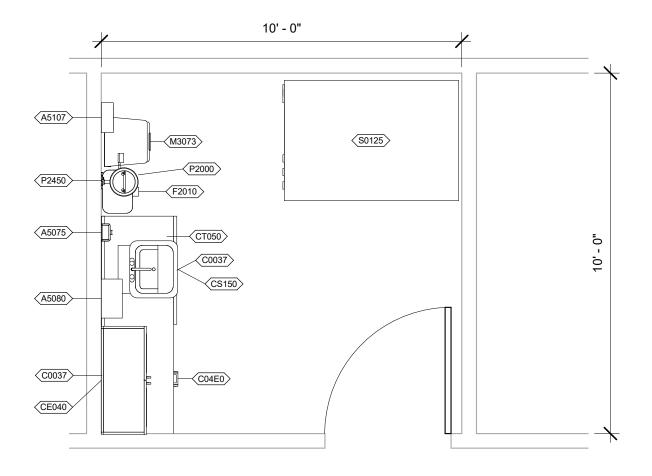

| Room Sterile Processing, Surgical Services (ORSR1)  Description: | <b>NSF</b> : 100           | ORSR1   |      |
|------------------------------------------------------------------|----------------------------|---------|------|
| Sheet Description: Equipment Plan                                | <b>Scale:</b> 3/8" = 1'-0" | Sheet 3 | of 5 |

## **ORSR1 - EQUIPMENT SCHEDULE**

Pub Date: 1-May-21

| JSN   | Nomenclature                                      | Qty | LF    | Funding<br>Category | LOGCAT |
|-------|---------------------------------------------------|-----|-------|---------------------|--------|
|       |                                                   |     |       |                     |        |
| A5075 | Dispenser, Soap, Disposable                       | 1   |       | PP                  | С      |
| A5080 | Dispenser, Paper Towel, SS, Surface Mounted       | 1   |       | RPIE                | Α      |
| A5107 | Dispenser, Glove, Surgical/Examination, Wall Mntd | 1   |       | PP                  | С      |
| C04E0 | Cabinet, UCB, 1 Shelf, 1 Drawer, 2 DO, 36x36x22   | 1   |       | RPIE                | Α      |
| C0037 | Rail, Apron, 4x36x1                               | 2   |       | RPIE                | Α      |
| CE040 | Cabinet, W/H, 2 SH, 2 GDO, Sloping Top, 38x36x13  | 1   |       | RPIE                | Α      |
| CS150 | Sink, SS, Single Compartment, 10x19x16 ID         | 1   |       | RPIE                | Α      |
| CT050 | Countertop, Stainless Steel                       | 1   | 6'-0" | RPIE                | Α      |
| F2010 | Basket, Wastepaper, Step-On                       | 1   |       | PP                  | С      |
| M3073 | Container, Biohazard Waste, Step-on, Fire Safe    | 1   |       | PP                  | С      |
| P2000 | Eyewash, Wall Mounted, Hands-Free                 | 1   |       | RPIE                | Α      |
| P2450 | Valve, Mixing, Thermostatic                       | 1   |       | RPIE                | Α      |
| S0125 | Sterilizer, Stm, VAC, 1DO, CAB, 16x16x26 Chamber  | 1   |       | RPIE                | Α      |
|       |                                                   |     |       |                     |        |