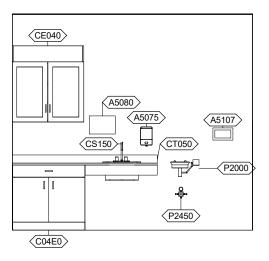

| Room Sterile Processing, Surgical Services (ORSR1)  Description: | <b>NSF</b> : 100           | ORSR1   |      |
|------------------------------------------------------------------|----------------------------|---------|------|
| Sheet Description: Equipment Plan                                | <b>Scale:</b> 3/8" = 1'-0" | Sheet 3 | of 5 |

## **ORSR1 - EQUIPMENT SCHEDULE**

Pub Date: 1-May-21

| JSN   | Nomenclature                                      | Qty | LF    | Funding<br>Category | LOGCAT |
|-------|---------------------------------------------------|-----|-------|---------------------|--------|
|       |                                                   |     |       |                     |        |
| A5075 | Dispenser, Soap, Disposable                       | 1   |       | PP                  | С      |
| A5080 | Dispenser, Paper Towel, SS, Surface Mounted       | 1   |       | RPIE                | Α      |
| A5107 | Dispenser, Glove, Surgical/Examination, Wall Mntd | 1   |       | PP                  | С      |
| C04E0 | Cabinet, UCB, 1 Shelf, 1 Drawer, 2 DO, 36x36x22   | 1   |       | RPIE                | Α      |
| C0037 | Rail, Apron, 4x36x1                               | 2   |       | RPIE                | Α      |
| CE040 | Cabinet, W/H, 2 SH, 2 GDO, Sloping Top, 38x36x13  | 1   |       | RPIE                | Α      |
| CS150 | Sink, SS, Single Compartment, 10x19x16 ID         | 1   |       | RPIE                | Α      |
| CT050 | Countertop, Stainless Steel                       | 1   | 6'-0" | RPIE                | Α      |
| F2010 | Basket, Wastepaper, Step-On                       | 1   |       | PP                  | С      |
| M3073 | Container, Biohazard Waste, Step-on, Fire Safe    | 1   |       | PP                  | С      |
| P2000 | Eyewash, Wall Mounted, Hands-Free                 | 1   |       | RPIE                | Α      |
| P2450 | Valve, Mixing, Thermostatic                       | 1   |       | RPIE                | Α      |
| S0125 | Sterilizer, Stm, VAC, 1DO, CAB, 16x16x26 Chamber  | 1   |       | RPIE                | Α      |
|       |                                                   |     |       |                     |        |