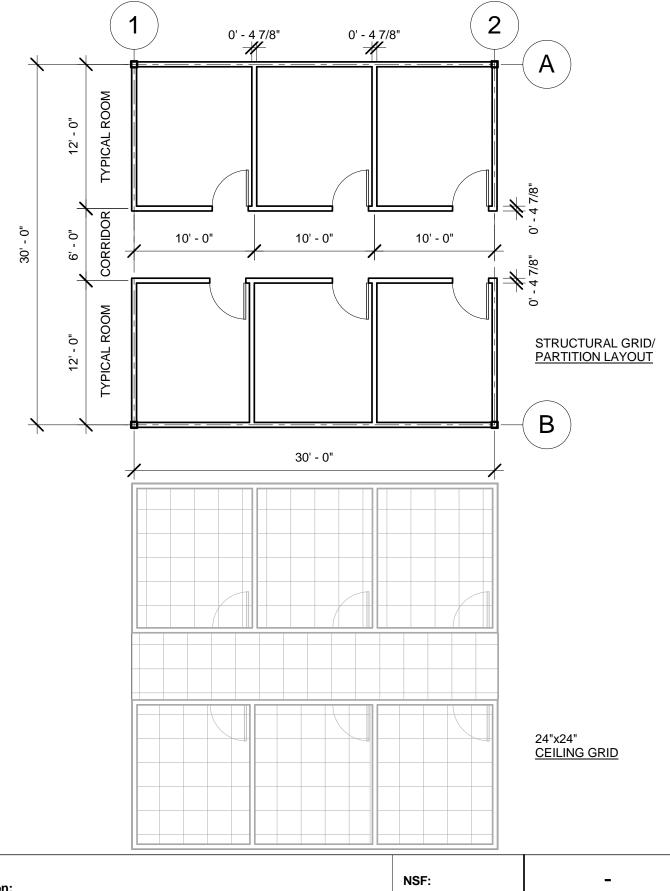

### Navy Projects

The preferred structural module for Navy 30'-0" x 30'-0". Partitions are typically located to coincide with the centerlines of columns and ceiling grid. The ceiling is typically continuous with partitions attached to the underside of the grid, except where the ceiling changes in height or material, or where partitions are fire rated. Some of the rooms shown here (i.e. Screening, Clean Utility, Soil Utility, etc.) will be oriented differently for the Navy, with different layouts based on the Navy flexibility room.

# **Medical Military Facilities Templates**

| Room<br>Description:                                 | NSF:                       | -     |      |
|------------------------------------------------------|----------------------------|-------|------|
| Plate<br>Description: Modular Planning System - Navy | <b>Scale:</b> 1/8" = 1'-0" | Sheet | of 3 |