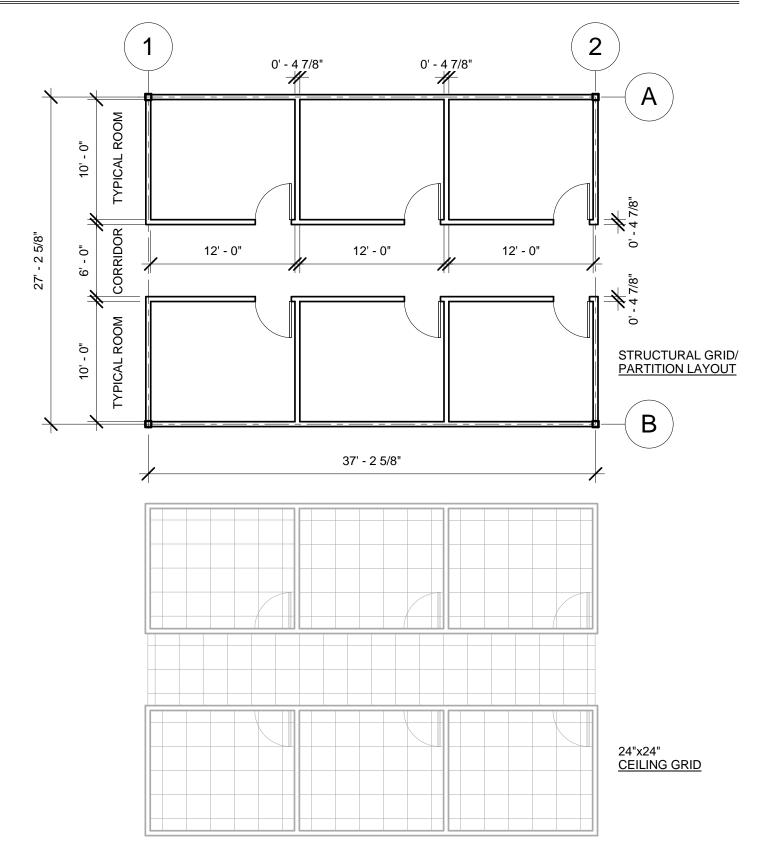

### Army/Air Force Projects

The preferred structural module for Army/Air Force projects is 27'-2 5/8" x 37'-2 5/8". The ceiling grid is typically interrupted by the partition.

# **Medical Military Facilities Templates**

| Room<br>Description:                                           | NSF:                       | -       |         |   |
|----------------------------------------------------------------|----------------------------|---------|---------|---|
| Plate<br>Description: Modular Planning System - Army/Air Force | <b>Scale:</b> 1/8" = 1'-0" | Sheet 2 | of<br>3 | _ |