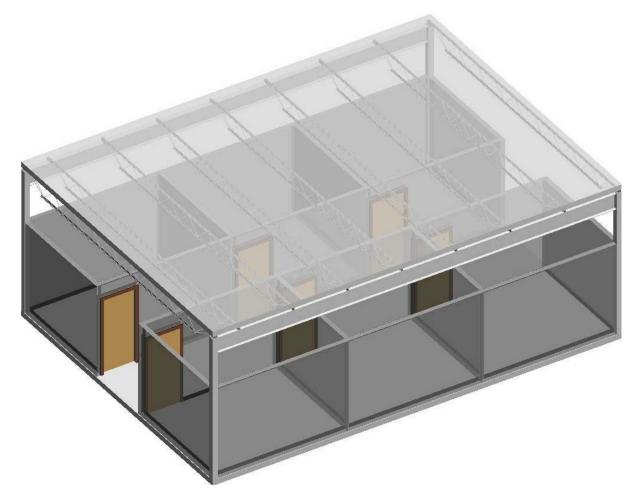

#### **General**

Refer to Sheets 1.03.02 and 1.03.03 for a typical application of the modular planning system in Clinical, Administrative, and Support Areas. Sheet 1.03.02 is used for Army/Air Force facilities and sheet 1.03.03 is used for Navy facilities.