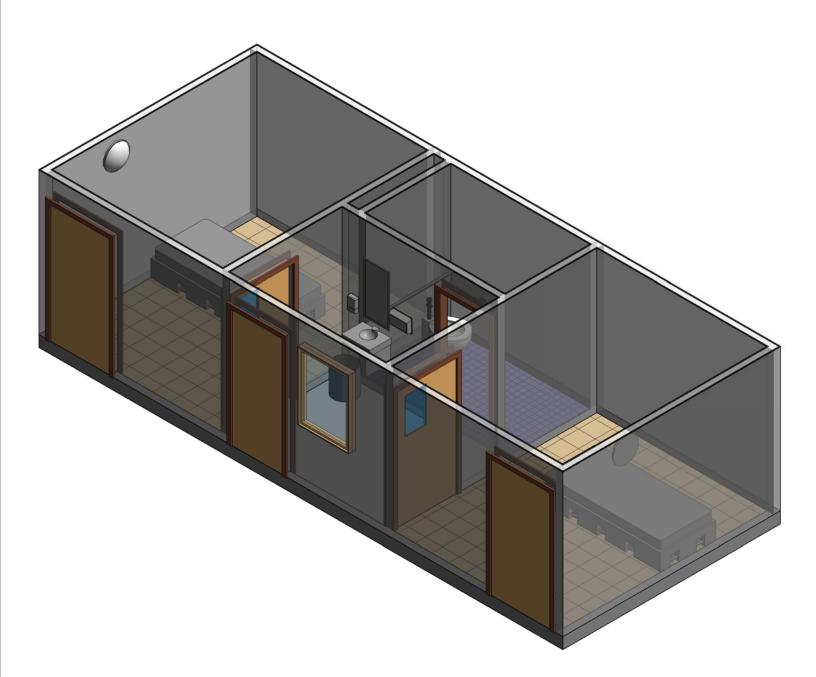

| Room<br>Description | Bedroom, Behavioral Health, Seclusion (BRNP5)<br>Anteroom, Behavioral Health, Seclusion (BRNP6)<br>Toilet, Behavioral Health (TLTP2) | 120<br>NSF: 60<br>40 | BRNP5/     | /BRNP6 |
|---------------------|--------------------------------------------------------------------------------------------------------------------------------------|----------------------|------------|--------|
| Shoot               | Room/Equipment Isometric                                                                                                             | Scale:               | Sheet<br>1 | of 7   |