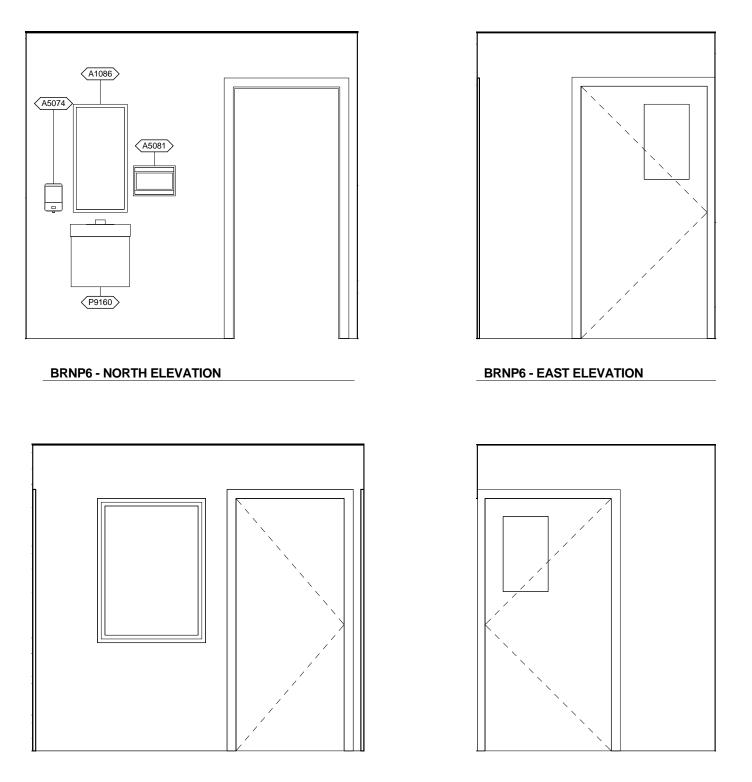

# **BRNP5 - EQUIPMENT SCHEDULE**

### **BRNP6 - EQUIPMENT SCHEDULE**

|       |                                                      |     | Logistics |    |    | Utilities |   |   |   |   |   |   |
|-------|------------------------------------------------------|-----|-----------|----|----|-----------|---|---|---|---|---|---|
| JSN   | Nomenclature                                         | Qty | AR        | NA | AF | VA        | 1 | 2 | 3 | 4 | 5 | 6 |
| A1086 | Mirror, Psychiatric                                  | 1   | А         | А  | А  | А         | - | - | - | - | - | - |
| A5074 | Dispenser, Soap, Psychiatric                         | 1   | С         | С  | С  | С         | - | - | - | - | - | - |
| A5081 | Dispenser, Paper Towel, Psychiatric                  | 1   | А         | А  | А  | А         | - | - | - | - | - | - |
| F2000 | Basket, Wastepaper, Round, Metal                     | 1   | С         | С  | С  | С         | - | - | - | - | - | - |
| P9160 | Lavatory, Vanity-top, Button Controlled, Psychiatric | 1   | А         | А  | А  | А         | D | - | - | - | - | - |