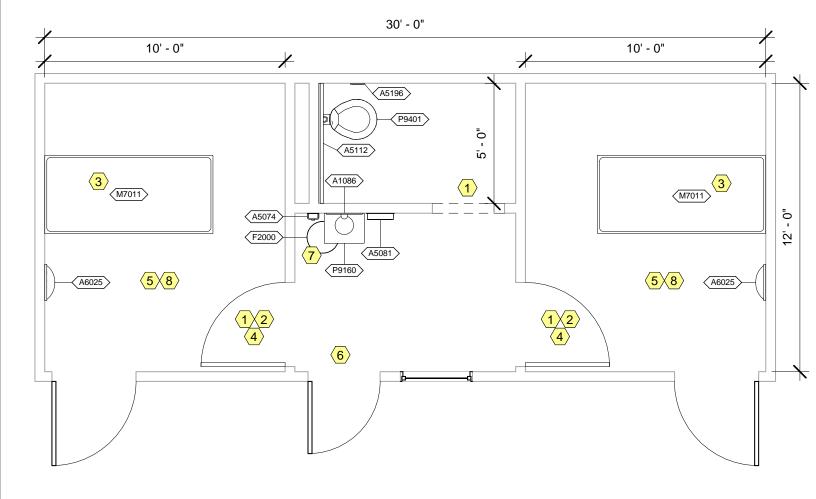

#### **BRNP5 - NOTES**

- 1 3'-6" Minimum door width. Seclusion and toilet room must swing out.
- 2 Door shall not have projecting hardware on seclusion and toilet room side.
- 3 Bolt bed to floor for maximum security. Check with facility.
- 4 Lockable door from ante room side.
- 5 Electrical outlets are prohibited in the seclusion room and toilet.
- 6 Room door shall be located for direct staff supervision.
- 7 Recessed thermostat tamper proof.
- 8 Include CCTV system.

| Room<br>Description: Bedroom, Behavioral Health, Seclusion (BRNP5)<br>Anteroom, Behavioral Health, Seclusion (BRNP6)<br>Toilet, Behavioral Health (TLTP2) | 120<br><b>NSF</b> : 60<br>40 | BRNP5/BRNP |      |  |  |  |
|-----------------------------------------------------------------------------------------------------------------------------------------------------------|------------------------------|------------|------|--|--|--|
| Sheet<br>Description: Equipment Plan                                                                                                                      | <b>Scale:</b> 1/4" = 1'-0"   | Sheet<br>3 | of 7 |  |  |  |

|       |                                                  |     | Logistics Utilit |    |    |    | Logistics Utilities |   |   |   |   |   |
|-------|--------------------------------------------------|-----|------------------|----|----|----|---------------------|---|---|---|---|---|
| JSN   | Nomenclature                                     | Qty | AR               | NA | AF | VA | 1                   | 2 | 3 | 4 | 5 | 6 |
|       |                                                  |     |                  |    |    |    |                     |   |   |   |   |   |
| A6025 | Mirror, Safety, Convex                           | 2   | С                | С  | С  | С  | -                   | - | - | - | - | - |
| M7011 | Bed, Platform, Without Visible Legs, Psychiatric | 2   | С                | С  | С  | С  | -                   | - | - | - | - | - |

# **BRNP5 - EQUIPMENT SCHEDULE**

### **BRNP6 - EQUIPMENT SCHEDULE**

|       |                                                      |     | Logistics |    |    | Utilities |   |   |   |   |   |   |
|-------|------------------------------------------------------|-----|-----------|----|----|-----------|---|---|---|---|---|---|
| JSN   | Nomenclature                                         | Qty | AR        | NA | AF | VA        | 1 | 2 | 3 | 4 | 5 | 6 |
| A1086 | Mirror, Psychiatric                                  | 1   | А         | А  | А  | А         | - | - | - | - | - | - |
| A5074 | Dispenser, Soap, Psychiatric                         | 1   | С         | С  | С  | С         | - | - | - | - | - | - |
| A5081 | Dispenser, Paper Towel, Psychiatric                  | 1   | А         | А  | А  | А         | - | - | - | - | - | - |
| F2000 | Basket, Wastepaper, Round, Metal                     | 1   | С         | С  | С  | С         | - | - | - | - | - | - |
| P9160 | Lavatory, Vanity-top, Button Controlled, Psychiatric | 1   | А         | А  | А  | А         | D | - | - | - | - | - |

# **TLTP2 - EQUIPMENT SCHEDULE**

|       |                                               |     | Logistics Uti |    |    |    | Utilities |   |   |   |   |   |
|-------|-----------------------------------------------|-----|---------------|----|----|----|-----------|---|---|---|---|---|
| JSN   | Nomenclature                                  | Qty | AR            | NA | AF | VA | 1         | 2 | 3 | 4 | 5 | 6 |
|       |                                               |     |               |    |    |    |           |   |   |   |   |   |
| A5112 | Grab Bar, Psychiatric                         | 1   | А             | Α  | Α  | А  | -         | - | - | - | - | - |
| A5196 | Dispenser, Toilet Paper, Plastic, Psychiatric | 1   | Α             | Α  | А  | А  | -         | - | - | - | - | - |
| P9401 | Toilet, Floor-mounted, Psychiatric            | 1   | А             | А  | А  | А  | -         | - | - | - | - | - |