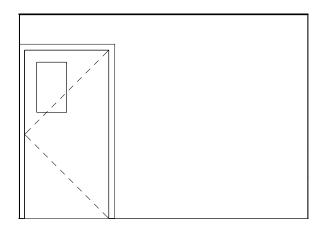

## **BRNP6 - SOUTH ELEVATION**

### **BRNP6 - WEST ELEVATION**

| Room<br>Description: Bedroom, Behavioral Health,<br>Anteroom, Behavioral Health,<br>Toilet, Behavioral Health (TLT | Soducion (PRNDÉ) | NSF:   | 120<br>60<br>40 | BRNP5/  | BRNP6       |
|--------------------------------------------------------------------------------------------------------------------|------------------|--------|-----------------|---------|-------------|
| Sheet<br>Description: Interior Room Elevations                                                                     |                  | Scale: | 3/8" = 1'-0"    | Sheet 5 | of <b>7</b> |